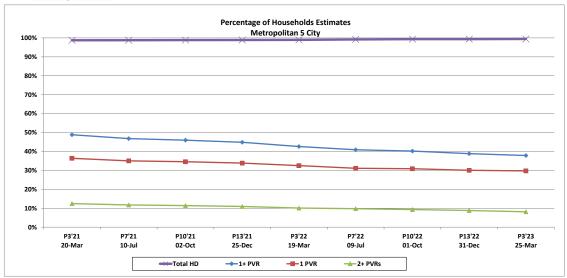

| Total HD<br>Households <sup>1</sup> | P3'21<br>20-Mar | P7'21<br>10-Jul | P10'21<br>02-Oct | P13'21<br>25-Dec | P3'22<br>19-Mar | P7'22<br>09-Jul | P10'22<br>01-Oct | P13'22<br>31-Dec | P3'23<br>25-Mar |
|-------------------------------------|-----------------|-----------------|------------------|------------------|-----------------|-----------------|------------------|------------------|-----------------|
| Sydney                              | 99%             | 99%             | 99%              | 99%              | 99%             | 100%            | 100%             | 100%             | 100%            |
| Melbourne                           | 98%             | 98%             | 98%              | 98%              | 98%             | 99%             | 99%              | 99%              | 99%             |
| Brisbane                            | 99%             | 99%             | 99%              | 99%              | 99%             | 99%             | 99%              | 99%              | 99%             |
| Adelaide                            | 99%             | 99%             | 99%              | 99%              | 99%             | 99%             | 99%              | 100%             | 100%            |
| Perth                               | 98%             | 99%             | 99%              | 99%              | 99%             | 99%             | 99%              | 99%              | 99%             |
| 5 City                              | 99%             | 99%             | 99%              | 99%              | 99%             | 99%             | 99%              | 99%              | 99%             |

| 1+ PVR<br>Households <sup>2</sup> | P3'21<br>20-Mar | P7'21<br>10-Jul | P10'21<br>02-Oct | P13'21<br>25-Dec | P3'22<br>19-Mar | P7'22<br>09-Jul | P10'22<br>01-Oct | P13'22<br>31-Dec | P3'23<br>25-Mar |
|-----------------------------------|-----------------|-----------------|------------------|------------------|-----------------|-----------------|------------------|------------------|-----------------|
| Sydney                            | 51%             | 48%             | 49%              | 47%              | 44%             | 42%             | 40%              | 40%              | 40%             |
| Melbourne                         | 51%             | 49%             | 49%              | 47%              | 45%             | 43%             | 42%              | 40%              | 38%             |
| Brisbane                          | 46%             | 44%             | 41%              | 41%              | 40%             | 38%             | 37%              | 36%              | 34%             |
| Adelaide                          | 48%             | 47%             | 44%              | 44%              | 43%             | 44%             | 43%              | 41%              | 40%             |
| Perth                             | 46%             | 44%             | 43%              | 41%              | 39%             | 37%             | 37%              | 36%              | 35%             |
| 5 City                            | 49%             | 47%             | 46%              | 45%              | 43%             | 41%             | 40%              | 39%              | 38%             |

| 1 PVR<br>Households | P3'21<br>20-Mar | P7'21<br>10-Jul | P10'21<br>02-Oct | P13'21<br>25-Dec | P3'22<br>19-Mar | P7'22<br>09-Jul | P10'22<br>01-Oct | P13'22<br>31-Dec | P3'23<br>25-Mar |
|---------------------|-----------------|-----------------|------------------|------------------|-----------------|-----------------|------------------|------------------|-----------------|
| Sydney              | 38%             | 36%             | 36%              | 36%              | 33%             | 30%             | 30%              | 29%              | 30%             |
| Melbourne           | 38%             | 37%             | 37%              | 36%              | 34%             | 33%             | 33%              | 32%              | 31%             |
| Brisbane            | 35%             | 34%             | 32%              | 32%              | 31%             | 30%             | 29%              | 28%              | 27%             |
| Adelaide            | 35%             | 33%             | 32%              | 32%              | 31%             | 33%             | 34%              | 33%              | 32%             |
| Perth               | 33%             | 32%             | 32%              | 31%              | 30%             | 28%             | 29%              | 28%              | 29%             |
| 5 City              | 36%             | 35%             | 35%              | 34%              | 33%             | 31%             | 31%              | 30%              | 30%             |

| 2+ PVR     | P3'21  | P7'21  | P10'21 | P13'21 | P3'22  | P7'22  | P10'22 | P13'22 | P3'23  |
|------------|--------|--------|--------|--------|--------|--------|--------|--------|--------|
| Households | 20-Mar | 10-Jul | 02-Oct | 25-Dec | 19-Mar | 09-Jul | 01-Oct | 31-Dec | 25-Mar |
| Sydney     | 13%    | 12%    | 12%    | 12%    | 11%    | 11%    | 11%    | 11%    | 10%    |
| Melbourne  | 13%    | 12%    | 12%    | 11%    | 10%    | 10%    | 9%     | 8%     | 8%     |
| Brisbane   | 11%    | 10%    | 9%     | 9%     | 8%     | 8%     | 8%     | 8%     | 8%     |
| Adelaide   | 13%    | 13%    | 13%    | 12%    | 12%    | 10%    | 9%     | 9%     | 8%     |
| Perth      | 13%    | 12%    | 11%    | 10%    | 9%     | 9%     | 8%     | 8%     | 7%     |
| 5 City     | 12%    | 12%    | 11%    | 11%    | 10%    | 10%    | 9%     | 9%     | 8%     |